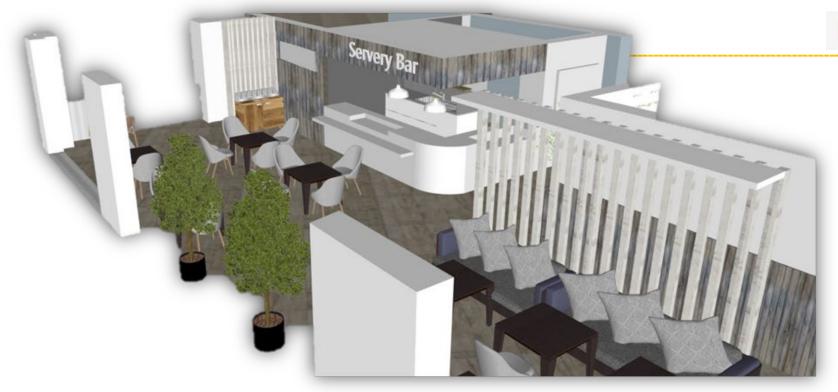

## Keswick Close, Rochdale

Completion: Summer 2021

Studio Henderson have been appointed the Interior Design within the communal spaces of Keswick Gardens which includes It will have 88 one- and two-bedroom apartments for affordable rent, and 10 two-bedroom bungalows for shared ownership.

The development has been designed to enable older residents, with varying requirements and care needs, to live independently in a safe environment with the support they need. Memory corners are designed throughout the building to help with wayfinding and sense of place.